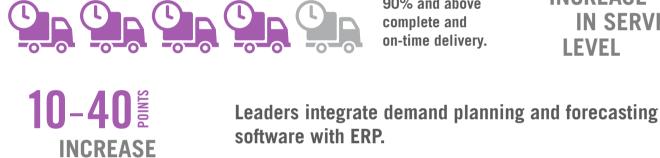

## BECAUSE, IN DEMAND & SUPPLY CHAIN PLANNING

**GETTING THREE OUT OF FOUR** ISN'T GOOD ENOUGH!

YOUR

**DEMAND PLANNING** 

**FORECAST ACCURACY:** SATISFIED?

Those with demand planning, average 90% and above IN SERVICE

**LEADERS** 77% 43% **FOLLOWERS** 

complete and on-time delivery.

**SUPPLY CHAIN PLANNING** 

procurement

requirements to

**ACCURACY** 

IN FORECAST